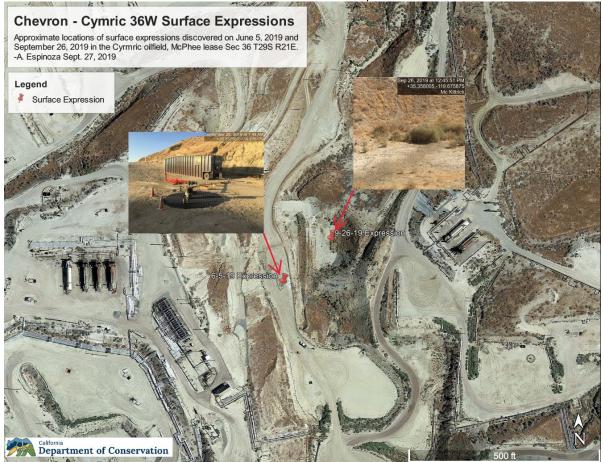

Dear Mr. Hosn:

On September 26, 2019 and October 1, 2019, Chevron U.S.A Inc. (Chevron) reported a surface expression that occurred on the "McPhee" lease at 35.357917, -119.675674 within Section 36 T29S/R21E in the Cymric Oilfield to both the Division of Oil, Gas, and Geothermal Resources (DOGGR) and California Governor's Office of Emergency Services (CalOES) OES # 19-6221 (Exhibit A). This surface expression is a violation of, at least, CCR section 1724.11, subdivision (a).

On September 26, 2019 and October 1, 2019, DOGGR staff visited the site (Exhibit B). The surface expression at 35.357917, -119.675674 within Section 36 T29S/R21E in the Cymric Oilfield is a violation and needs to be stopped.

## Exhibit A Cal OES Report 19-6221