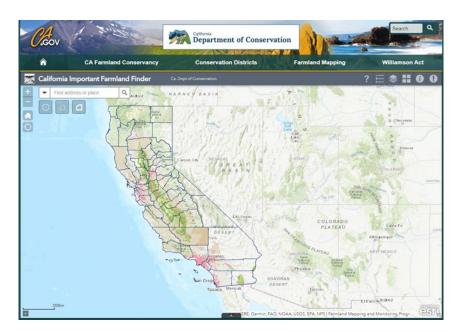

## **Enrollment Data**

California Williamson Act Enrollment Finder App

### California Williamson Act Enrollment Finder App

- Overview scale:
- Three overview categories