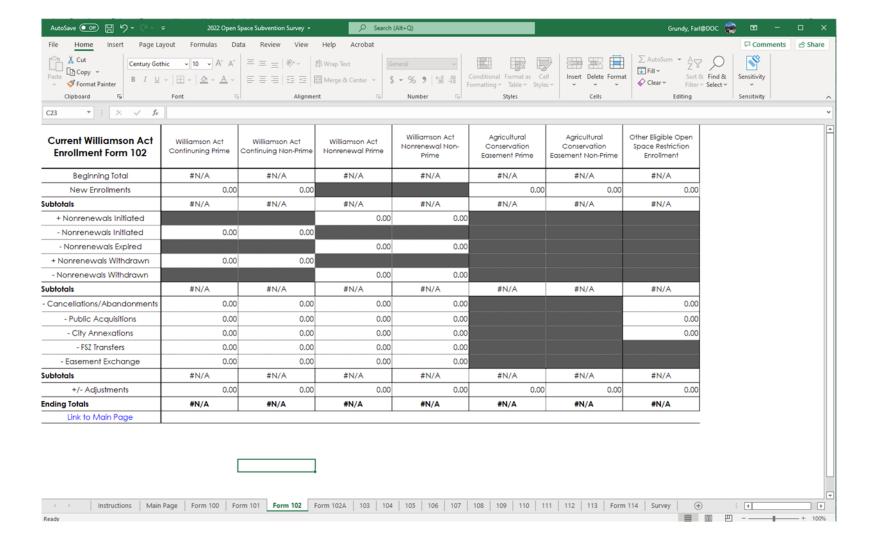

### **History of Williamson Act Reporting**

- Open Space Subventions 1972-2010
- 2004 enrollment approximately 16.6 million
- Payments end 2010, reporting decreases

### Williamson Act Reporting Requirements

- Government Code Section 51237.5
- Annually (Jan 30<sup>th</sup>)
- WA contracted land
- Geographic Information System Files (GIS)
- New Williamson Act Enrollment Requirements

### **Data submission**

Williamson Act enrollment data (GIS files) should be submitted to:

Department of Conservation
Division of Land Resource Protection
Attn: Farl Grundy
LCA@conservation.ca.gov
Farl.Grundy@conservation.ca.gov