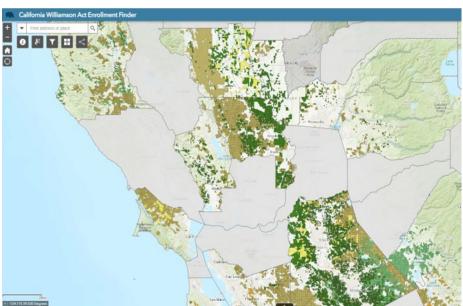

## **Enrollment Data**

California Williamson Act Enrollment Finder App

### California Williamson Act Enrollment Finder App

- Overview scale:
- Three overview categories

### California Williamson Act Enrollment Finder App

Prime

Participating

Non-Reporting Participant

Prime Agriculture Land Nonprime Agriculture Land

Nonrenewal Farmland Security Zone Mixed Enrollment Agriculture Land

Non-Participating or Withdrawn

- Nonprime
- Nonrenewal
- Farmland Security Zone
- Mixed