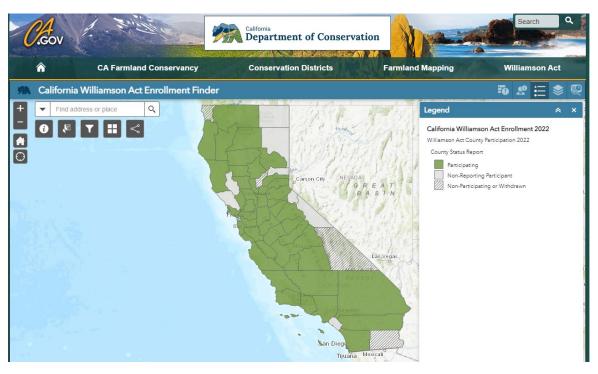

### California Williamson Act Enrollment Finder App

- Overview scale:
- Three overview categories

### California Williamson Act Enrollment Finder App

Prime

Participating

Non-Reporting Participant

Prime Agriculture Land Nonprime Agriculture Land

Nonrenewal Farmland Security Zone Mixed Enrollment Agriculture Land

Non-Participating or Withdrawn

- Nonprime
- Nonrenewal
- Farmland Security Zone
- Mixed