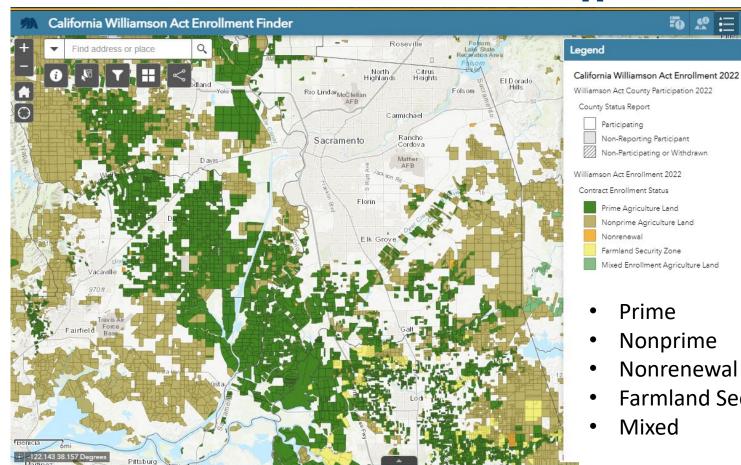

### California Williamson Act Enrollment Finder App

Prime

Participating

Non-Reporting Participant

Prime Agriculture Land Nonprime Agriculture Land

Nonrenewal Farmland Security Zone Mixed Enrollment Agriculture Land

Non-Participating or Withdrawn

- Nonprime
- Nonrenewal
- Farmland Security Zone
- Mixed